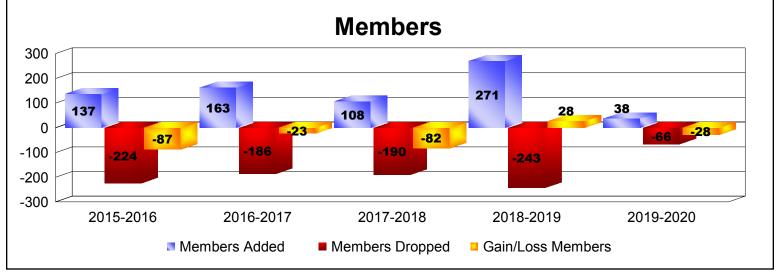

District 117 A

As of December 2019 Cumulative

| Year      | New<br>Clubs | Dropped<br>Clubs | Gain/<br>Loss<br>Clubs | New<br>Members | Charter<br>Members | Reinstate<br>Members | Transfer<br>Members | Total<br>Member<br>Added | Total<br>Members<br>Dropped | Gain/<br>Loss<br>Members |
|-----------|--------------|------------------|------------------------|----------------|--------------------|----------------------|---------------------|--------------------------|-----------------------------|--------------------------|
| 2015-2016 | 1            | -4               | -3                     | 73             | 53                 | 7                    | 4                   | 137                      | -224                        | -87                      |
| 2016-2017 | 0            | 0                | 0                      | 113            | 14                 | 27                   | 9                   | 163                      | -186                        | -23                      |
| 2017-2018 | 1            | -4               | -3                     | 75             | 25                 | 1                    | 7                   | 108                      | -190                        | -82                      |
| 2018-2019 | 3            | -2               | 1                      | 126            | 104                | 25                   | 16                  | 271                      | -243                        | 28                       |
| 2019-2020 | 0            | 0                | 0                      | 34             | 1                  | 0                    | 3                   | 38                       | -66                         | -28                      |
| Average   | 1            | -2               | -1                     | 84             | 39                 | 12                   | 8                   | 143                      | -182                        | -38                      |