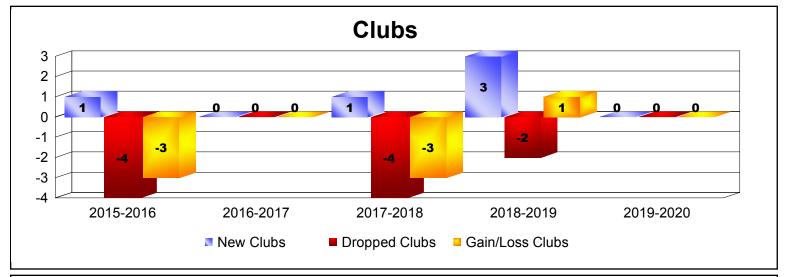

District 117 A

As of December 2019 Cumulative

| Year      | New<br>Clubs | Dropped<br>Clubs | Gain/<br>Loss<br>Clubs | New<br>Members | Charter<br>Members | Reinstate<br>Members | Transfer<br>Members | Total<br>Member<br>Added | Total<br>Members<br>Dropped | Gain/<br>Loss<br>Members |
|-----------|--------------|------------------|------------------------|----------------|--------------------|----------------------|---------------------|--------------------------|-----------------------------|--------------------------|
| 2015-2016 | 1            | -4               | -3                     | 73             | 53                 | 7                    | 4                   | 137                      | -224                        | -87                      |
| 2016-2017 | 0            | 0                | 0                      | 113            | 14                 | 27                   | 9                   | 163                      | -186                        | -23                      |
| 2017-2018 | 1            | -4               | -3                     | 75             | 25                 | 1                    | 7                   | 108                      | -190                        | -82                      |
| 2018-2019 | 3            | -2               | 1                      | 126            | 104                | 25                   | 16                  | 271                      | -243                        | 28                       |
| 2019-2020 | 0            | 0                | 0                      | 34             | 1                  | 0                    | 3                   | 38                       | -66                         | -28                      |
| Average   | 1            | -2               | -1                     | 84             | 39                 | 12                   | 8                   | 143                      | -182                        | -38                      |